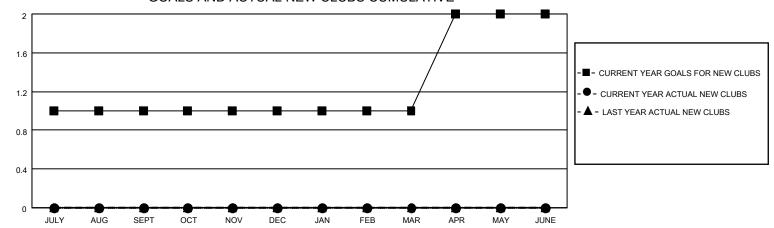

## GOALS AND ACTUAL NEW CLUBS CUMULATIVE

## MONTHLY MEMBERSHIP PROGRESS REPORT

LOCATION TEXAS District 2 S5 Results as of: 3/31/2023

| Clubs RESULTS FOR 2022-2023 |   |   |   | Members RESULTS FOR 2022-2023 |    |    |     |
|-----------------------------|---|---|---|-------------------------------|----|----|-----|
|                             |   |   |   |                               |    |    |     |
| JULY/AUG/SEPT               | 1 | 0 | 0 | JULY/AUG/SEPT                 | 30 | 89 | 81  |
| OCT/NOV/DEC                 | 0 | 0 | 1 | OCT/NOV/DEC                   | 25 | 68 | 104 |
| JAN/FEB/MAR                 | 0 | 0 | 0 | JAN/FEB/MAR                   | 30 | 67 | 63  |
| APR/MAY/JUNE                | 1 | 0 | 0 | APR/MAY/JUNE                  | 30 | 0  | 0   |