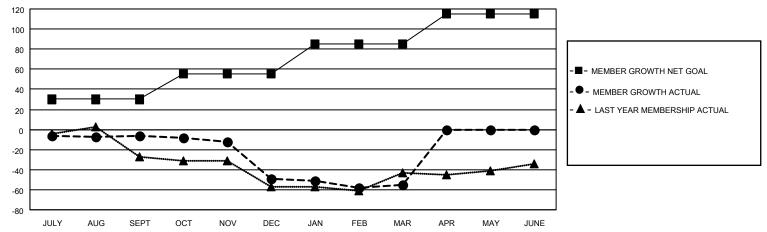

## GOALS AND ACTUAL MEMBERS CUMULATIVE

| DROPPED CLUBS: 1 |     | 41 CLUBS OF 56 ADDED 1 OR<br>MORE NEW MEMBERS | GENDER DISTRIBUTION                 |              |  |
|------------------|-----|-----------------------------------------------|-------------------------------------|--------------|--|
|                  |     | MORE NEW MEMBERS                              | MALE 1,331 (58.82                   |              |  |
|                  |     |                                               | FEMALE                              | 932 (41.18%) |  |
| DROPPED MEMBERS  |     |                                               | NON BINARY                          | 0 (0.00%)    |  |
|                  |     |                                               | PREFER NOT TO ANSWER                | 0 (0.00%)    |  |
| DECEASED         | 28  |                                               |                                     | , ,          |  |
| CLUB CANCELLED   | 9   | CLICK HERE FOR CUMULATIVE                     | TOTAL FAMILY UNIT MEMBERS 421       |              |  |
| OTHER            | 211 | MEMBERSHIP DATA                               |                                     |              |  |
| TOTAL            | 248 |                                               | FAMILY MEMBERS PAYING HALF DUES 214 |              |  |
|                  |     |                                               |                                     |              |  |

## MONTHLY MEMBERSHIP PROGRESS REPORT

LOCATION TEXAS District 2 S5 Results as of: 3/31/2023

| Clubs RESULTS FOR 2022-2023 |   |   |   | Members RESULTS FOR 2022-2023 |    |    |     |
|-----------------------------|---|---|---|-------------------------------|----|----|-----|
|                             |   |   |   |                               |    |    |     |
| JULY/AUG/SEPT               | 1 | 0 | 0 | JULY/AUG/SEPT                 | 30 | 89 | 81  |
| OCT/NOV/DEC                 | 0 | 0 | 1 | OCT/NOV/DEC                   | 25 | 68 | 104 |
| JAN/FEB/MAR                 | 0 | 0 | 0 | JAN/FEB/MAR                   | 30 | 67 | 63  |
| APR/MAY/JUNE                | 1 | 0 | 0 | APR/MAY/JUNE                  | 30 | 0  | 0   |